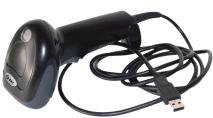

# BARCODE READER

# SAT AI202 PLUS ID

## **DESCRIPTION:**

The 2D A1202 PLUS ID Image Scanner provides an affordable solution for businesses seeking to upgrade their equipment. It not only reads 1D and 2D barcodes with precision and efficiency but also seamlessly captures codes displayed on electronic screens (e.g., mobile phones) and serves as an effective data-capture tool for electronic coupons and tickets.