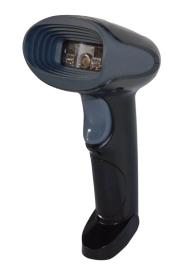

ARKET AND APPLICATIONS



SUPERMARKETS

INDUSTRIES





RESTAURANTS











## **DESCRIPTION:**

The 2D A1202 PLUS ID Image Scanner provides an affordable solution for businesses seeking to upgrade their equipment. It not only reads 1D and 2D barcodes with precision and efficiency but also seamlessly captures codes displayed on electronic screens (e.g., mobile phones) and serves as an effective data-capture tool for electronic coupons and tickets.

Designed for greater comfort and efficient workflows, its durable and reliable build ensures uninterrupted performance. Even if the A1202 PLUS ID is accidentally dropped from a counter or desk, its IP54-rated protection guarantees continued flawless operation.





USB and RS232 Connection.



Capture low-clarity.



Reading on screens.











#### **CERTIFICATIONS:**









### **DIMENSIONS:**





## Other code readers:



SAT LD101R PLUS



SAT AI402 ID OCR

# Complementary products:



AIO POS CI150



POS printer SAT 38T



Cash drawer SAT 119Z

<sup>\*</sup>Complementary products are sold separately.