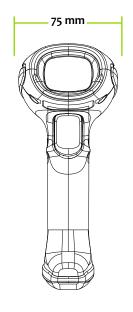

URANTS











## **DESCRIPTION:**

The 2D A1202 PLUS ID Image Scanner provides an affordable solution for businesses seeking to upgrade their equipment. It not only reads 1D and 2D barcodes with precision and efficiency but also seamlessly captures codes displayed on electronic screens (e.g., mobile phones) and serves as an effective data-capture tool for electronic coupons and tickets.

Designed for greater comfort and efficient workflows, its durable and reliable build ensures uninterrupted performance. Even if the A1202 PLUS ID is accidentally dropped from a counter or desk, its IP54-rated protection guarantees continued flawless operation.





USB and RS232 Connection.



Capture low-clarity.



Reading on screens.











#### **CERTIFICATIONS:**









### **DIMENSIONS:**





## Other code readers:



SAT LD101R PLUS



SAT AI402 ID OCR

# Complementary products:



AIO POS CI150



POS printer SAT 38T



Cash drawer SAT 119Z

<sup>\*</sup>Complementary products are sold separately.