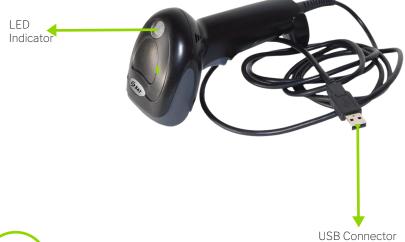

# BARCODE READER

# SAT AI202 PLUS ID

USB and RS232 Connection.

Capture low-clarity.

Reading on screens.