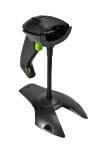

# BARCODE READER

# SAT AI202 PLUS ID

## **FEATURES**

- √ Imager Technology.
- ✓ 1D and 2D Code Reading.
- ✓ Highly Sensitive Image Sensor.
- ✓ Reads Codes on Screens.
- ✓ Reads Any Standard Barcode Type.
- ✓ Comfortable, Reliable, Efficient, and Durable.
- ✓ Quick and Easy to Install.
- ✓ Scanning Speed: 250mm/s.
- ✓ Withstands Multiple Drops of Up to 1.5m onto Concrete.

## **DESCRIPTION:**

The 2D A1202 PLUS ID Image Scanner provides an affordable solution for businesses seeking to upgrade their equipment. It not only reads 1D and 2D barcodes with precision and efficiency but also seamlessly captures codes displayed on electronic screens (e.g., mobile phones) and serves as an effective data-capture tool for electronic coupons and tickets.

Designed for greater comfort and efficient workflows, its durable and reliable build ensures uninterrupted performance. Even if the A1202 PLUS ID is accidentally dropped from a counter or desk, its IP54-rated protection guarantees continued flawless operation.

USB and RS232 Connection.

Capture low-clarity.

Reading on screens.