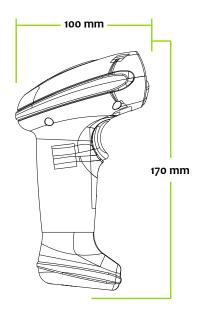

ANTS











## **DESCRIPTION:**

The 2D A1202 PLUS ID Image Scanner provides an affordable solution for businesses seeking to upgrade their equipment. It not only reads 1D and 2D barcodes with precision and efficiency but also seamlessly captures codes displayed on electronic screens (e.g., mobile phones) and serves as an effective data-capture tool for electronic coupons and tickets.

Designed for greater comfort and efficient workflows, its durable and reliable build ensures uninterrupted performance. Even if the A1202 PLUS ID is accidentally dropped from a counter or desk, its IP54-rated protection guarantees continued flawless operation.





USB and RS232 Connection.



Capture low-clarity.



Reading on screens.











#### **CERTIFICATIONS:**









### **DIMENSIONS:**





## Other code readers:



SAT LD101R PLUS



SAT AI402 ID OCR

# Complementary products:



AIO POS CI150



POS printer SAT 38T



Cash drawer SAT 119Z

<sup>\*</sup>Complementary products are sold separately.