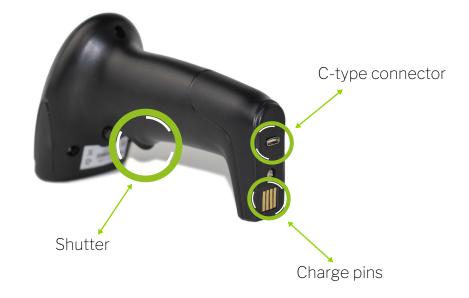

1D and 2D Code Scanning

Up to 12 Hours of Continuous Wireless Use

| SPECIFICATIONS                 |                            | DESCRIPTION                                                                                                                                                                                                                                               |
|--------------------------------|----------------------------|-----------------------------------------------------------------------------------------------------------------------------------------------------------------------------------------------------------------------------------------------------------|
| PHYSICAL<br>CHARACTERISTICS    | DIMENSIONS                 | 102mm x 71mm x 177mm                                                                                                                                                                                                                                      |
|                                | WEIGHT                     | 165.9 g                                                                                                                                                                                                                                                   |
|                                | MATERIAL                   | ABS+PC                                                                                                                                                                                                                                                    |
|                                | CABLE LENGTH               | 1.5m                                                                                                                                                                                                                                                      |
|                                | IMPACT AND DROP RESISTANCE | 1.5 m drop onto concrete                                                                                                                                                                                                                                  |
| PERFORMANCE<br>CHARACTERISTICS | SCAN TYPE                  | Linear CCD Sensor (2500 pixels)                                                                                                                                                                                                                           |
|                                | SCAN SPEED                 | ≥350 scans/sec                                                                                                                                                                                                                                            |
|                                | SCAN MODES                 | Manual, Constant Light, Inductive, Intermittent                                                                                                                                                                                                           |
|                                | INTERFACES                 | USB, 2.4 GHz Wireless USB                                                                                                                                                                                                                                 |
|                                | SCAN ANGLES                | ±50° (Rotation), ±65° (Tilt), ±35° (Skew)                                                                                                                                                                                                                 |
|                                | RESOLUTION RATIO           | ≥4mil                                                                                                                                                                                                                                                     |
|                                | ERROR INDICATOR            | Beep, LED                                                                                                                                                                                                                                                 |
|                                | SCANNING DEPTH             | (1 mil = 0.0254 mm)<br>4 mil : 25-80 mm<br>10 mil : 40-280 mm<br>20 mil : 60-380 mm<br>40 mil : 100-600 mm                                                                                                                                                |
|                                | LIGHT SOURCE               | 630 nm Visible Red LED; ilumination LED: 6500K                                                                                                                                                                                                            |
|                                | WIRELESS MODE              | Dedicated 2.4GHz USB Receiver, Bluetooth 4.0                                                                                                                                                                                                              |
|                                | WIRELESS RANGE             | 50m (Open), 10-30m (Enclosed)                                                                                                                                                                                                                             |
|                                | STORAGE MODE               | 4MB Memory Chip (Stores 20,000+ EAN13 Barcodes)                                                                                                                                                                                                           |
|                                | PAIRING MODE               | Scanner Paired with USB Base Receiver                                                                                                                                                                                                                     |
|                                | DECODING CAPABILITY        | QR Code, Data Matrix, PDF417, Aztec, Maxicode, UPC-A, UPC-E, EAN-13, EAN-8, Code 39, Interleaved 2 of 5, Industrial 2 of 5 (Discrete 2 of 5), Matrix 2 of 5, Code 128, UCC/EAN 128, ISSN, ISBN, Codabar, Code 93, Code 11, MSI Plessey, GS1 DataBar, etc. |
| ENVIRONMENTAL<br>PARAMETERS    | OPERATING TEMPERATURE      | -20°C to 50°C                                                                                                                                                                                                                                             |
|                                | STORAGE TEMPERATURE        | -40°C to 70°C (-40°F to 158°F)                                                                                                                                                                                                                            |
|                                | RELATIVE HUMIDITY          | 5% to 90%                                                                                                                                                                                                                                                 |
|                                | AMBIENT LIGHT              | 0-10,000 Lux                                                                                                                                                                                                                                              |
| POWER SUPPLY                   | INPUT VOLTAGE              | DC 5V±0.2V                                                                                                                                                                                                                                                |
|                                | OPERATING CURRENT          | 160 mA (Typical) / 200 mA (Max)                                                                                                                                                                                                                           |
|                                | STANDBY CURRENT            | <30mA                                                                                                                                                                                                                                                     |
|                                | BATTERY CAPACITY           | 2200mAh                                                                                                                                                                                                                                                   |
|                                | CHARGING CURRENT / TIME    | 500mA (Max) / 4-5 hours                                                                                                                                                                                                                                   |