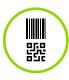

The 2D code-reading capability is particularly useful for capturing complex information, such as QR codes, which are widely used today to provide quick access to websites, product details, or tracking specific items.