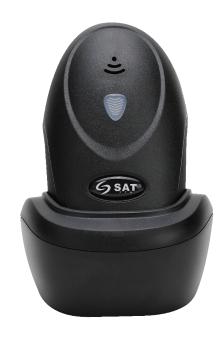

### BARCODE READER

# SAT AI202W+1

#### **DESCRIPTION:**

The ability to read 1D and 2D codes gives the SAT Al202W+1 scanner broad applicability across diverse environments, as these codes are common in industries ranging from retail to logistics and healthcare.