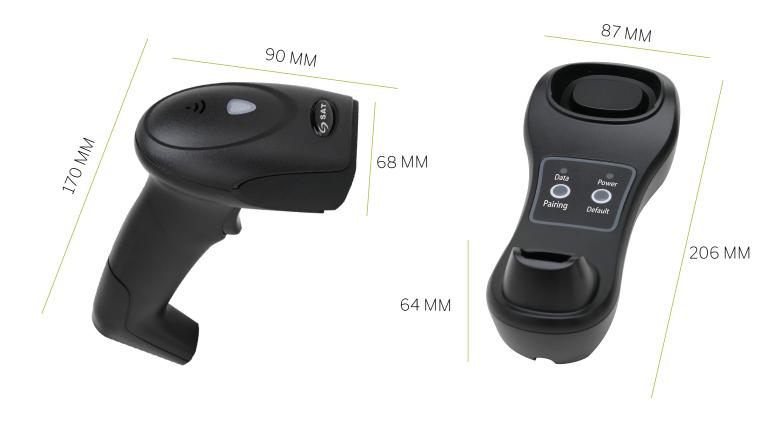

1D and 2D Code Scanning

Up to 12 Hours of Continuous Wireless Use

| SPECIFICATIONS                 |                            | DESCRIPTION                                                                                                                                                                                                                                               |
|--------------------------------|----------------------------|-----------------------------------------------------------------------------------------------------------------------------------------------------------------------------------------------------------------------------------------------------------|
| PHYSICAL<br>CHARACTERISTICS    | DIMENSIONS                 | 102mm x 71mm x 177mm                                                                                                                                                                                                                                      |
|                                | WEIGHT                     | 165.9 g                                                                                                                                                                                                                                                   |
|                                | MATERIAL                   | ABS+PC                                                                                                                                                                                                                                                    |
|                                | CABLE LENGTH               | 1.5m                                                                                                                                                                                                                                                      |
|                                | IMPACT AND DROP RESISTANCE | 1.5 m drop onto concrete                                                                                                                                                                                                                                  |
| PERFORMANCE<br>CHARACTERISTICS | SCAN TYPE                  | Linear CCD Sensor (2500 pixels)                                                                                                                                                                                                                           |
|                                | SCAN SPEED                 | ≥350 scans/sec                                                                                                                                                                                                                                            |
|                                | SCAN MODES                 | Manual, Constant Light, Inductive, Intermittent                                                                                                                                                                                                           |
|                                | INTERFACES                 | USB, 2.4 GHz Wireless USB                                                                                                                                                                                                                                 |
|                                | SCAN ANGLES                | ±50° (Rotation), ±65° (Tilt), ±35° (Skew)                                                                                                                                                                                                                 |
|                                | RESOLUTION RATIO           | ≥4mil                                                                                                                                                                                                                                                     |
|                                | ERROR INDICATOR            | Beep, LED                                                                                                                                                                                                                                                 |
|                                | SCANNING DEPTH             | (1 mil = 0.0254 mm)<br>4 mil : 25-80 mm<br>10 mil : 40-280 mm<br>20 mil : 60-380 mm<br>40 mil : 100-600 mm                                                                                                                                                |
|                                | LIGHT SOURCE               | 630 nm Visible Red LED; ilumination LED: 6500K                                                                                                                                                                                                            |
|                                | WIRELESS MODE              | Dedicated 2.4GHz USB Receiver, Bluetooth 4.0                                                                                                                                                                                                              |
|                                | WIRELESS RANGE             | 50m (Open), 10-30m (Enclosed)                                                                                                                                                                                                                             |
|                                | STORAGE MODE               | 4MB Memory Chip (Stores 20,000+ EAN13 Barcodes)                                                                                                                                                                                                           |
|                                | PAIRING MODE               | Scanner Paired with USB Base Receiver                                                                                                                                                                                                                     |
|                                | DECODING CAPABILITY        | QR Code, Data Matrix, PDF417, Aztec, Maxicode, UPC-A, UPC-E, EAN-13, EAN-8, Code 39, Interleaved 2 of 5, Industrial 2 of 5 (Discrete 2 of 5), Matrix 2 of 5, Code 128, UCC/EAN 128, ISSN, ISBN, Codabar, Code 93, Code 11, MSI Plessey, GS1 DataBar, etc. |
| ENVIRONMENTAL<br>PARAMETERS    | OPERATING TEMPERATURE      | -20°C to 50°C                                                                                                                                                                                                                                             |
|                                | STORAGE TEMPERATURE        | -40°C to 70°C (-40°F to 158°F)                                                                                                                                                                                                                            |
|                                | RELATIVE HUMIDITY          | 5% to 90%                                                                                                                                                                                                                                                 |
|                                | AMBIENT LIGHT              | 0-10,000 Lux                                                                                                                                                                                                                                              |
| POWER SUPPLY                   | INPUT VOLTAGE              | DC 5V±0.2V                                                                                                                                                                                                                                                |
|                                | OPERATING CURRENT          | 160 mA (Typical) / 200 mA (Max)                                                                                                                                                                                                                           |
|                                | STANDBY CURRENT            | <30mA                                                                                                                                                                                                                                                     |
|                                | BATTERY CAPACITY           | 2200mAh                                                                                                                                                                                                                                                   |
|                                | CHARGING CURRENT / TIME    | 500mA (Max) / 4-5 hours                                                                                                                                                                                                                                   |