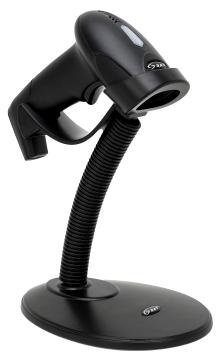

# **BARCODE READER SAT LD101R+1**

### **DESCRIPTION**

The SAT LD101R+1 barcode reader is an advanced tool designed for efficient barcode scanning in diverse  $environments.\ With its\ 1D\ code-reading\ capability, this\ device\ ensures\ exceptional\ accuracy\ and\ speed\ when$ scanning linear barcodes, making it an effective solution for a wide range of applications in settings requiring extended operating hours.