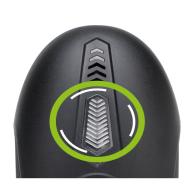

|
|                             | Standby Current            | <10mA                                                                                                                                                                                  |
|                             | Battery Capacity           | N/A                                                                                                                                                                                    |
|                             | Charging Current / Time    | N/A                                                                                                                                                                                    |







**LED** Indicator

RJ50 to USB connector

Trigger



## Other code readers



SAT LD101R PLUS



SAT AI402 ID OCR

## **Complementary products**



AIO POS CI150



POS Printer SAT 38T



Cash Drawer SAT 119Z