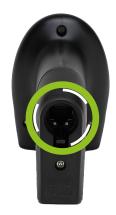

|
|                             | Standby Current            | <10mA                                                                                                                                                                                  |
|                             | Battery Capacity           | N/A                                                                                                                                                                                    |
|                             | Charging Current / Time    | N/A                                                                                                                                                                                    |







**LED** Indicator

RJ50 to USB connector

Trigger



## Other code readers



SAT LD101R PLUS



SAT AI402 ID OCR

## **Complementary products**



AIO POS CI150



POS Printer SAT 38T



Cash Drawer SAT 119Z