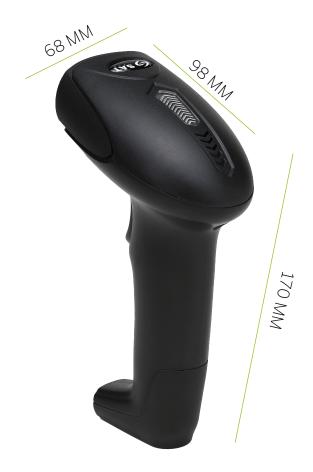

Specially designed for 1D code reading

Ideal for long operating hours

Easy installation and use

00000 **FACTORIES** 

SUPERMARKETS RESTAURANTS

AMUSEMENT PARKS

|                             | SPECIFICATIONS             | DESCRIPTION                                                                                                                                                                            |
|-----------------------------|----------------------------|----------------------------------------------------------------------------------------------------------------------------------------------------------------------------------------|
| Physical<br>Features        | Dimensions                 | L(170) W(68) H(98)MM                                                                                                                                                                   |
|                             | Weight                     | Reader (135g), Base (200g)                                                                                                                                                             |
|                             | Material                   | ABS+PC                                                                                                                                                                                 |
|                             | Cable length               | 1.5M                                                                                                                                                                                   |
|                             | Drop and Impact Resistance | 1.5 meters over concrete                                                                                                                                                               |
| Performance Features        | Light Source               | 650 nm visible diode laser                                                                                                                                                             |
|                             | Scan Speed                 | ≥300 scans/sec                                                                                                                                                                         |
|                             | Scan Mode                  | Single-trigger activation, Key hold, Continuous switch, Auto-detection trigger                                                                                                         |
|                             | Interfaces                 | USB                                                                                                                                                                                    |
|                             | Scan Angle                 | ±50°, ±65°, ±35° (Rotation, Tilt, Swing)                                                                                                                                               |
|                             | Resolution Ratio           | ≥4mil                                                                                                                                                                                  |
|                             | Error Indicator            | Beep, LED                                                                                                                                                                              |
|                             | Scan Depth                 | (1 mil = 0.0254 mm)<br>4 mil : 42 - 75 mm<br>10 mil : 10-250 mm<br>20 mil : 35-490 mm                                                                                                  |
|                             | Decoding Capability        | UPC-A, UPC-E, EAN-13, EAN-8, Code 39, Interleaved 2 of 5, Industrial 2 of 5 (Discrete 2 of 5), Matrix 2 of 5, Code 128, UCC/EAN 128, Codabar, Code 93, Code 11, MSI, GS1 DataBar, etc. |
| Environmental<br>Parameters | Operating Temperature      | -20°C to 50°C                                                                                                                                                                          |
|                             | Storage Temperature        | -40°C to 70°C                                                                                                                                                                          |
|                             | Relative Humidity          | 5% to 95%                                                                                                                                                                              |
|                             | Ambient Illumination       | 0~10000LUX                                                                                                                                                                             |
| Power Supply                | Input Voltage              | DC 5V±0.2V                                                                                                                                                                             |
|                             | Operating Current          | 140 mA (Typical) /185 mA (Max)                                                                                                                                                         |
|                             | Standby Current            | <10mA                                                                                                                                                                                  |
|                             | Battery Capacity           | N/A                                                                                                                                                                                    |
|                             | Charging Current / Time    | N/A                                                                                                                                                                                    |