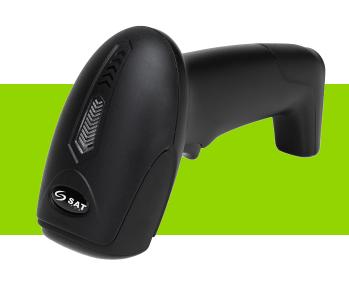

# **BARCODE READER SAT LD101R+1**

### **DESCRIPTION**

The SAT LD101R+1 barcode reader is an advanced tool designed for efficient barcode scanning in diverse  $environments.\ With its\ 1D\ code-reading\ capability, this\ device\ ensures\ exceptional\ accuracy\ and\ speed\ when$ scanning linear barcodes, making it an effective solution for a wide range of applications in settings requiring extended operating hours.

**LED** Indicator

RJ50 to USB connector

Trigger