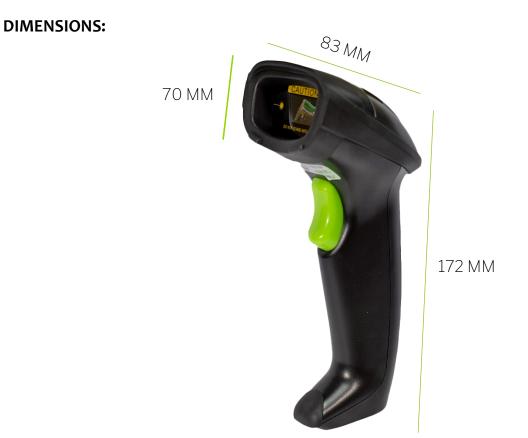

## DESCRIPTION

| Light Source             | 850mm laser (safe visible laser diode).                                                                                                                         |
|--------------------------|-----------------------------------------------------------------------------------------------------------------------------------------------------------------|
| Decoding Capability      | 1D                                                                                                                                                              |
| Decoding capability      | EAN-8, EAN-13, UPC-E, CODE39, CODE128, Codabar, Industrial 2 of 5,<br>Interleaved 2 of 5, Matrix 2 of 5, MSI, China Post Code, and all standard 1D<br>barcodes. |
| Scan Type                | Linear laser.                                                                                                                                                   |
| Scan Speed               | 300 scans per second.                                                                                                                                           |
| Scan Method              | Automatic, Manual and continuous.                                                                                                                               |
| Scan Angle               | Skew 65°, tilt 55°, rotation 65°.                                                                                                                               |
| Precision                | 3-4 mil (11.1mm).                                                                                                                                               |
| Scan Depth               | 0–280mm (0.33mm, 80% PCS).                                                                                                                                      |
| Error Rate               | Less than 1 in 1,000,000.                                                                                                                                       |
| Alerts                   | - LED indicator (correct function)<br>- Audible indicator (correct tone function).                                                                              |
| Interface                | USB-HID.                                                                                                                                                        |
| Environmental Parameters |                                                                                                                                                                 |
| Operating Temperature    | 0°C to 70°C                                                                                                                                                     |
| Storage Temperature      | -40°C to 70°C                                                                                                                                                   |
| Relative Humidity        | 5% to 85% (non-condensing)                                                                                                                                      |
| Drop Resistance          | Withstands multiple drops onto concrete from up to 3m height.                                                                                                   |
| Physical Parameters      |                                                                                                                                                                 |
| Dimensions               | 172mm x 83mm x 70mm.                                                                                                                                            |
| Weight                   | 200g                                                                                                                                                            |
| Material                 | ABS + PC                                                                                                                                                        |
| Cable Length             | 1.8m                                                                                                                                                            |
| Color                    | Black                                                                                                                                                           |
| Electrical Parameters    |                                                                                                                                                                 |
| Voltage                  | DC 5V                                                                                                                                                           |
| Power Consumption        | 85mA (operating).                                                                                                                                               |
|                          |                                                                                                                                                                 |