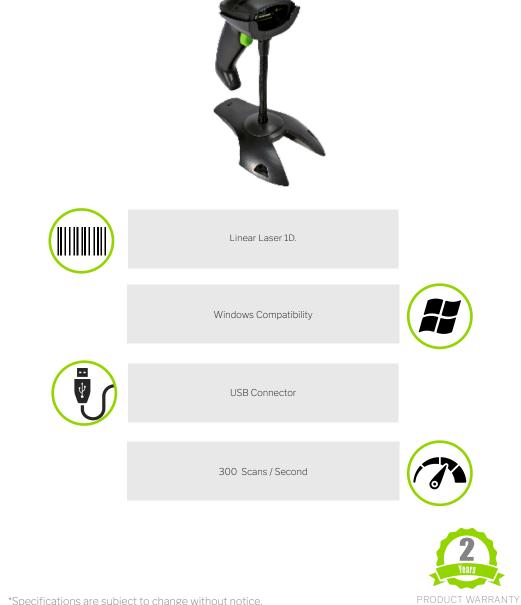

### **DESCRIPTION:**

The LD101RF PLUS scanner is ideal for any type of business, offering significant advantages as an affordable and feature-rich solution.

Designed with IP65 rating and a scanning speed of 300 scans per second, ensuring durability and efficiency.

This device delivers exceptional value for customers seeking high performance and cost-effectiveness in a sleek, comprehensive product. The package includes a resting base, USB cable, and a trigger for paused code reading.

## DESCRIPTION

| Light Source             | 850mm laser (safe visible laser diode).                                                                                                                         |
|--------------------------|-----------------------------------------------------------------------------------------------------------------------------------------------------------------|
| Decoding Capability      | 1D                                                                                                                                                              |
| Decoding capability      | EAN-8, EAN-13, UPC-E, CODE39, CODE128, Codabar, Industrial 2 of 5,<br>Interleaved 2 of 5, Matrix 2 of 5, MSI, China Post Code, and all standard 1D<br>barcodes. |
| Scan Type                | Linear laser.                                                                                                                                                   |
| Scan Speed               | 300 scans per second.                                                                                                                                           |
| Scan Method              | Automatic, Manual and continuous.                                                                                                                               |
| Scan Angle               | Skew 65°, tilt 55°, rotation 65°.                                                                                                                               |
| Precision                | 3-4 mil (11.1mm).                                                                                                                                               |
| Scan Depth               | 0–280mm (0.33mm, 80% PCS).                                                                                                                                      |
| Error Rate               | Less than 1 in 1,000,000.                                                                                                                                       |
| Alerts                   | - LED indicator (correct function)<br>- Audible indicator (correct tone function).                                                                              |
| Interface                | USB-HID.                                                                                                                                                        |
| Environmental Parameters |                                                                                                                                                                 |
| Operating Temperature    | 0°C to 70°C                                                                                                                                                     |
| Storage Temperature      | -40°C to 70°C                                                                                                                                                   |
| Relative Humidity        | 5% to 85% (non-condensing)                                                                                                                                      |
| Drop Resistance          | Withstands multiple drops onto concrete from up to 3m height.                                                                                                   |
| Physical Parameters      |                                                                                                                                                                 |
| Dimensions               | 172mm x 83mm x 70mm.                                                                                                                                            |
| Weight                   | 200g                                                                                                                                                            |
| Material                 | ABS + PC                                                                                                                                                        |
| Cable Length             | 1.8m                                                                                                                                                            |
| Color                    | Black                                                                                                                                                           |
| Electrical Parameters    |                                                                                                                                                                 |
| Voltage                  | DC 5V                                                                                                                                                           |
| Power Consumption        | 85mA (operating).                                                                                                                                               |
|                          |                                                                                                                                                                 |