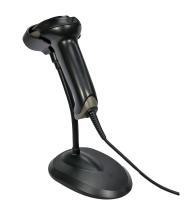

#### **DESCRIPTION**

The LI102 scanner is ideal for any type of business. This device comes with a resting base, and thanks to its linear image technology, it can directly read barcodes from screens. This scanner is capable of reading up to 300 codes per **second**, and its lightweight design with a firm grip enhances worker efficiency.