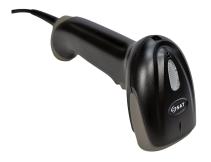

#### **DESCRIPTION**

The LI102 scanner is ideal for any type of business. This device comes with a resting base, and thanks to its linear image technology, it can directly read barcodes from screens. This scanner is capable of reading up to 300 codes per **second**, and its lightweight design with a firm grip enhances worker efficiency.