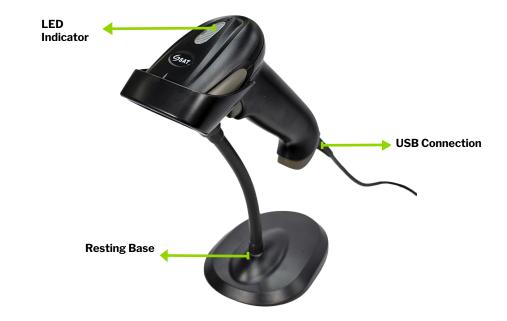

#### **DESCRIPTION**

The LI102 scanner is ideal for any type of business. This device comes with a resting base, and thanks to its linear image technology, it can directly read barcodes from screens. This scanner is capable of reading up to 300 codes per **second**, and its lightweight design with a firm grip enhances worker efficiency.

Captures codes that are not very sharp

Reads on screens

| SPECIFICATION                 |                                                                                                                                                                                                        | DESCRIPTION                                            |
|-------------------------------|--------------------------------------------------------------------------------------------------------------------------------------------------------------------------------------------------------|--------------------------------------------------------|
| Physical<br>Specifications    | Dimensions                                                                                                                                                                                             | 95mm x 70mm x 168mm / 3.7 in x 2.8 in x 6.6 in (LxWxH) |
|                               | Weight                                                                                                                                                                                                 | 127.8 g / 4.5 Oz                                       |
|                               | Color                                                                                                                                                                                                  | Black                                                  |
|                               | Cable Length                                                                                                                                                                                           | 1.5m / 5 ft                                            |
|                               | Drop and shock resistance                                                                                                                                                                              | Drops up to 1.5 meters / 5ft onto concrete.            |
|                               | User Indicators                                                                                                                                                                                        | Green light successfull scanning                       |
| Performance<br>Specifications | Scan Speed                                                                                                                                                                                             | ≥300 scans/seg.                                        |
|                               | Scan Mode                                                                                                                                                                                              | Manual<br>Continuous                                   |
|                               | Interface                                                                                                                                                                                              | USB                                                    |
|                               | Scan Angle                                                                                                                                                                                             | ±30° (R) / ±75° (P) / ±45° (Y)                         |
|                               | Image Sensor                                                                                                                                                                                           | 2500 Pix                                               |
|                               | Foto Sensor                                                                                                                                                                                            | N/A                                                    |
|                               | Light Source                                                                                                                                                                                           | 632nm red LED                                          |
|                               | Scan Coverage                                                                                                                                                                                          | Code 39: 6 digits<br>distance 4.5-10cm / 1.7 in - 4 in |
|                               | Low Contrast Printing                                                                                                                                                                                  | >25%UPC/EAN 13                                         |
| Decodification<br>Capacity    | 1D: CODE 128, EAN-13, EAN-8, UPC-E, UPC-A, ISBN, ISSN, Code11, Interleaved 2 of 5, Code39, Code93, Code32, Codebar, Matrix 2 de 5, Industrial 25, IATA25, MSI Plessey, GS1 Databar, Plessey, Febraban. |                                                        |
| Environment<br>Parameters     | Operating Temperature                                                                                                                                                                                  | -20°C~65°C / -4°F~149°F                                |
|                               | Storage Temperature                                                                                                                                                                                    | -30°C~70°C/-22°F~158°F                                 |
|                               | Relative Humidity                                                                                                                                                                                      | 5%~90% (Not condensed)                                 |
|                               | Ambient Lighting                                                                                                                                                                                       | 0~100000LUX                                            |
| Electric<br>Parameters        | Voltage                                                                                                                                                                                                | DC5V±10%@138mA MAX                                     |
|                               | Standby Power<br>Consumption                                                                                                                                                                           | 90mA                                                   |
|                               | Operating Power Consumption                                                                                                                                                                            | 155mA                                                  |