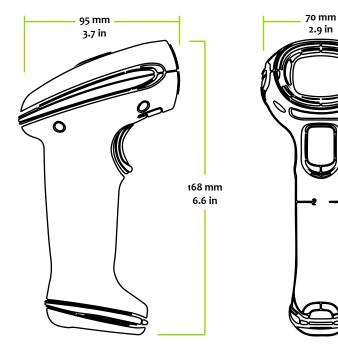

#### **DIMENSIONS**

Captures codes that are not very sharp

Reads on screens

| SPECIFICATION                 |                                                                                                                                                                                                        | DESCRIPTION                                            |
|-------------------------------|--------------------------------------------------------------------------------------------------------------------------------------------------------------------------------------------------------|--------------------------------------------------------|
| Physical<br>Specifications    | Dimensions                                                                                                                                                                                             | 95mm x 70mm x 168mm / 3.7 in x 2.8 in x 6.6 in (LxWxH) |
|                               | Weight                                                                                                                                                                                                 | 127.8 g / 4.5 Oz                                       |
|                               | Color                                                                                                                                                                                                  | Black                                                  |
|                               | Cable Length                                                                                                                                                                                           | 1.5m / 5 ft                                            |
|                               | Drop and shock resistance                                                                                                                                                                              | Drops up to 1.5 meters / 5ft onto concrete.            |
|                               | User Indicators                                                                                                                                                                                        | Green light successfull scanning                       |
| Performance<br>Specifications | Scan Speed                                                                                                                                                                                             | ≥300 scans/seg.                                        |
|                               | Scan Mode                                                                                                                                                                                              | Manual<br>Continuous                                   |
|                               | Interface                                                                                                                                                                                              | USB                                                    |
|                               | Scan Angle                                                                                                                                                                                             | ±30° (R) / ±75° (P) / ±45° (Y)                         |
|                               | Image Sensor                                                                                                                                                                                           | 2500 Pix                                               |
|                               | Foto Sensor                                                                                                                                                                                            | N/A                                                    |
|                               | Light Source                                                                                                                                                                                           | 632nm red LED                                          |
|                               | Scan Coverage                                                                                                                                                                                          | Code 39: 6 digits<br>distance 4.5-10cm / 1.7 in - 4 in |
|                               | Low Contrast Printing                                                                                                                                                                                  | >25%UPC/EAN 13                                         |
| Decodification<br>Capacity    | 1D: CODE 128, EAN-13, EAN-8, UPC-E, UPC-A, ISBN, ISSN, Code11, Interleaved 2 of 5, Code39, Code93, Code32, Codebar, Matrix 2 de 5, Industrial 25, IATA25, MSI Plessey, GS1 Databar, Plessey, Febraban. |                                                        |
| Environment<br>Parameters     | Operating Temperature                                                                                                                                                                                  | -20°C~65°C / -4°F~149°F                                |
|                               | Storage Temperature                                                                                                                                                                                    | -30°C~70°C/-22°F~158°F                                 |
|                               | Relative Humidity                                                                                                                                                                                      | 5%~90% (Not condensed)                                 |
|                               | Ambient Lighting                                                                                                                                                                                       | 0~100000LUX                                            |
| Electric<br>Parameters        | Voltage                                                                                                                                                                                                | DC5V±10%@138mA MAX                                     |
|                               | Standby Power<br>Consumption                                                                                                                                                                           | 90mA                                                   |
|                               | Operating Power Consumption                                                                                                                                                                            | 155mA                                                  |