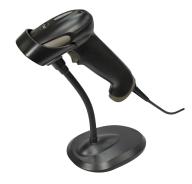

#### **DESCRIPTION**

The LI102 scanner is ideal for any type of business. This device comes with a resting base, and thanks to its linear image technology, it can directly read barcodes from screens. This scanner is capable of reading up to 300 codes per **second**, and its lightweight design with a firm grip enhances worker efficiency.