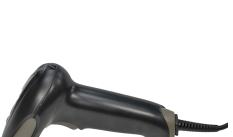

# SAT LI102

#### **FEATURES**

- ✓ Linear 1D imager scanner
- ✓ Ability to read low-quality codes.
- ✓ Scans over screen
- ✓ Ideal equipment for any operating system.
- ✓ Reads any standard barcode type.
- ✓ Fast and easy to install.
- High reading speed.
- ✓ Resists multiple drops of up to 1.5 meters / 5 ft. onto concrete.

#### **INDUSTRIES**











Banks











Fashion

#### **DESCRIPTION**

The LI102 scanner is ideal for any type of business. This device comes with a resting base, and thanks to its linear image technology, it can directly read barcodes from screens. This scanner is capable of reading up to 300 codes per **second**, and its lightweight design with a firm grip enhances worker efficiency.





Captures codes that are not very sharp



Reads on screens













| SPECIFICATION                 |                                                                                                                                                                                                        | DESCRIPTION                                            |
|-------------------------------|--------------------------------------------------------------------------------------------------------------------------------------------------------------------------------------------------------|--------------------------------------------------------|
| Physical<br>Specifications    | Dimensions