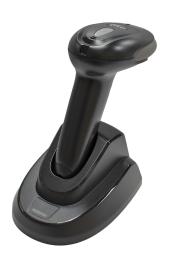

## **BARCODE SCANNER**

# SAT LI102W

#### **FEATURES**

- ✓ 1D Linear Imager Scanner.
- ✓ Bluetooth Wireless Connection.
- ✓ Ability to read low-quality codes.
- ✓ High Reading Speed.
- ✓ Reads on screens.
- ✓ Ideal equipment for any operating system.
- ✓ Reads any standard barcode.
- ✓ Fast and easy to install.
- ✓ Resistant to multiple drops of up to 1.5m onto concrete.

#### DESCRIPTION

The LI102W scanner is a perfect solution for warehouses with large inventories and places where barcode scanning becomes challenging.

The LI102W scanner can operate for 6 continuous hours outside the base in continuous mode (without pressing the trigger) or 12 hours in manual mode, with the ability to store up to 14,000 codes. It is ideal for warehouses dealing with textiles, automotive parts, workshops, airlines, supermarkets, pharmacies, restaurants, and more.