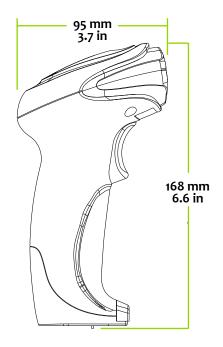

Bluetooth Wireless Connection

Captures codes that are not very sharp

Reads on screens

| SPECIFICATIONS                |                                                                                                                                                                                                                                                                                                                                 | DESCRIPTION                                                                     |
|-------------------------------|---------------------------------------------------------------------------------------------------------------------------------------------------------------------------------------------------------------------------------------------------------------------------------------------------------------------------------|---------------------------------------------------------------------------------|
| Fisical<br>Specifications     | Dimensions                                                                                                                                                                                                                                                                                                                      | 95x70x168mm/ 3.7x2.8x6.6in (LxWxH)                                              |
|                               | Weight                                                                                                                                                                                                                                                                                                                          | 172 g / 6oz                                                                     |
|                               | Color                                                                                                                                                                                                                                                                                                                           | Black                                                                           |
|                               | Drop and Shock Resistance                                                                                                                                                                                                                                                                                                       | Falls from 1.5 meters onto concrete.                                            |
|                               | User Indicators                                                                                                                                                                                                                                                                                                                 | Succesfull Scan (Green Light)                                                   |
| Performance<br>Specifications | Scan Pattern                                                                                                                                                                                                                                                                                                                    | Linear Imager Sensor                                                            |
|                               | Scan Speed                                                                                                                                                                                                                                                                                                                      | ≥300 scan/seg                                                                   |
|                               | Scan Mode                                                                                                                                                                                                                                                                                                                       | Manual<br>Continuous<br>Automatic                                               |
|                               | Interfaces                                                                                                                                                                                                                                                                                                                      | USB, <b>Bluetooth</b>                                                           |
|                               | Scan Angle                                                                                                                                                                                                                                                                                                                      | ±30° (R) / ±75° (P) / ±45° (Y)                                                  |
|                               | Image Sensor                                                                                                                                                                                                                                                                                                                    | 2500 Pix                                                                        |
|                               | Scan Coverage                                                                                                                                                                                                                                                                                                                   | Code 39: 6 digitos read<br>distance of 4.5-10cm                                 |
|                               | Low Contrast Printing                                                                                                                                                                                                                                                                                                           | >25%UPC/EAN 13(13mil)                                                           |
|                               | Scan Depth                                                                                                                                                                                                                                                                                                                      | 20-330mm (0.33mm, PCS90%) / 0.8-13 in                                           |
|                               | Light Source                                                                                                                                                                                                                                                                                                                    | 632nm LED red                                                                   |
|                               | Wireless Communication Mode                                                                                                                                                                                                                                                                                                     | Pairing with mobile devices:<br>Bluetooth 4.0                                   |
|                               | Wireless Transmission Distance                                                                                                                                                                                                                                                                                                  | Open Space: 400 meters / 437 yards                                              |
|                               | Memory Capacity                                                                                                                                                                                                                                                                                                                 | 14.000 Codes                                                                    |
| Decodification<br>Capacity    | 1D: UPC- A, UPC-E, EAN-13, EAN-8, Codabar, Code 39, Code 39 Full ASCII, China Post, Plessey, MSI, Code 93, Code 128, Industrial 2 of 5, Interleave 2 of 5, Code 11, ISBN, ISSN, Code 32 (Italian pharm code), Code 39 extended, GS1-128 and ITF-14, SISAS, GS1 Omnidirectional, GS1 Limited, Matrix 2 of 5, Aviation25, RSS 14. |                                                                                 |
| Environment<br>Parameters     | Operating Temperature                                                                                                                                                                                                                                                                                                           | -20°C~65°C / -4°F~149°F                                                         |
|                               | Storage Temperature                                                                                                                                                                                                                                                                                                             | -30°C~70°C / -22°F~158°F                                                        |
|                               | Relative Humidity                                                                                                                                                                                                                                                                                                               | 5%~90% (Not condensed)                                                          |
|                               | Ambient Illumination                                                                                                                                                                                                                                                                                                            | 0~100000LUX                                                                     |
| Electric<br>Parameters        | Voltage                                                                                                                                                                                                                                                                                                                         | DC5V±10%@138mA MAX                                                              |
|                               | Charging Mode                                                                                                                                                                                                                                                                                                                   | Direct contact with charter                                                     |
|                               | Lithium Battery                                                                                                                                                                                                                                                                                                                 | 2000mAh (Lithium Battery)                                                       |
|                               | Charging Time                                                                                                                                                                                                                                                                                                                   | 4 Hours                                                                         |
|                               | Battery Life per Charge                                                                                                                                                                                                                                                                                                         | 6h (continous reading)<br>12h(manual reading)<br>More than 15 días (While Idle) |
|                               | Operating Current                                                                                                                                                                                                                                                                                                               | When not scanning: ≥65mA<br>Scanning: ≥170mA                                    |

#### **DIMENSIONS**

**OTHER SCANNERS** 

**SAT LD101R PLUS** 

**COMPLEMENTARY PRODUCTS** 

AIO POS CI150

POS PRINTER SAT 38T

Cash Drawer SAT 119Z