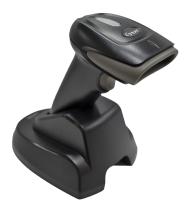

## **BARCODE SCANNER**

# SAT LI102W

#### **FEATURES**

- ✓ 1D Linear Imager Scanner.
- ✓ Bluetooth Wireless Connection.
- ✓ Ability to read low-quality codes.
- ✓ High Reading Speed.
- ✓ Reads on screens.
- ✓ Ideal equipment for any operating system.
- ✓ Reads any standard barcode.
- ✓ Fast and easy to install.
- ✓ Resistant to multiple drops of up to 1.5m onto concrete.

#### DESCRIPTION

The LI102W scanner is a perfect solution for warehouses with large inventories and places where barcode scanning becomes challenging.

The LI102W scanner can operate for 6 continuous hours outside the base in continuous mode (without pressing the trigger) or 12 hours in manual mode, with the ability to store up to 14,000 codes. It is ideal for warehouses dealing with textiles, automotive parts, workshops, airlines, supermarkets, pharmacies, restaurants, and more.