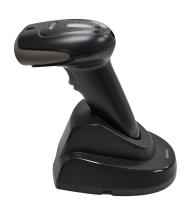

## **BARCODE SCANNER**

# SAT LI102W

#### **FEATURES**

- ✓ 1D Linear Imager Scanner.
- ✓ Bluetooth Wireless Connection.
- ✓ Ability to read low-quality codes.
- ✓ High Reading Speed.
- ✓ Reads on screens.
- ✓ Ideal equipment for any operating system.
- ✓ Reads any standard barcode.
- ✓ Fast and easy to install.
- ✓ Resistant to multiple drops of up to 1.5m onto concrete.

#### DESCRIPTION

The LI102W scanner is a perfect solution for warehouses with large inventories and places where barcode scanning becomes challenging.

The LI102W scanner can operate for 6 continuous hours outside the base in continuous mode (without pressing the trigger) or 12 hours in manual mode, with the ability to store up to 14,000 codes. It is ideal for warehouses dealing with textiles, automotive parts, workshops, airlines, supermarkets, pharmacies, restaurants, and more.