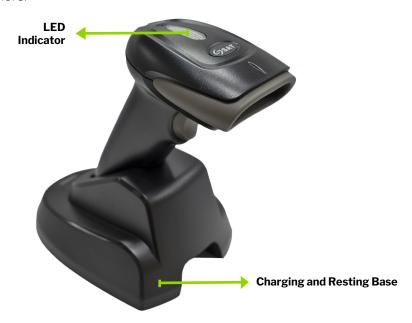

## **BARCODE SCANNER**

# SAT LI102W

#### DESCRIPTION

The LI102W scanner is a perfect solution for warehouses with large inventories and places where barcode scanning becomes challenging.

The LI102W scanner can operate for 6 continuous hours outside the base in continuous mode (without pressing the trigger) or 12 hours in manual mode, with the ability to store up to 14,000 codes. It is ideal for warehouses dealing with textiles, automotive parts, workshops, airlines, supermarkets, pharmacies, restaurants, and more.