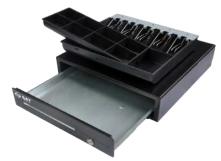

#### FEATURES

- ✓ Work 24/7.
- ✓ Modern and compact design.
- ✓ High-resistance plastic coin tray.
- ✓ Metal structure/frame.
- ✓ Ideal solution for high-traffic environments.
- ✓ High weight resistance (for heavy coin loads).
- Metal bill holder.

Designed to provide an ideal compact experience thanks to their dedicated compartments for coins and bills. Built with metal components for enhanced durability.

 $\mathbb{P}$ 

Stores

TARGET MARKETS AND USES

www.satpcs.com

|              | SPECIFICATIONS                             | DESCRIPTION                                                |
|--------------|--------------------------------------------|------------------------------------------------------------|
| Operation    | Operational Life                           | 1,000,000+ cycles                                          |
|              | Opening                                    | Key Lock<br>Auto-Open<br>Mechanical Opening                |
|              | Bill Compartment                           | 5x Bill compartments                                       |
| Layout       | Coin compartment<br>Additional compartment | 8x Goin compartments<br>Windows 7/8/10 32bit,64bit / Linux |
|              | Structure                                  | Metal                                                      |
| Physical     | Color                                      | Black                                                      |
| Construction | Finish                                     | Hybrid-texture powder coating                              |
|              | Тгау                                       | High-resistance plastic<br>(fully removable modular tray)  |
|              | Wheels                                     | Polyurethane-coated metal tray                             |
|              | Manufacturing                              | Cold-formed electrogalvanized steel roll                   |
| Measurements | Equipment                                  | 410mm x 420mm x 100mm (WxHxD)                              |
|              | Packaging                                  | 47cm x 48cm x 17cm (WxHxD)                                 |
|              | Net Weight                                 | 7.8 Kg                                                     |
|              | Gross Weight                               | 8.8 Kg                                                     |
| Connection   | RJII                                       | 1x RJ11                                                    |