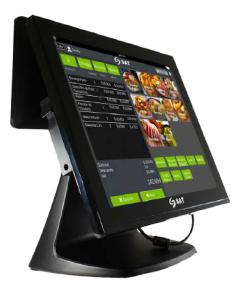

#### All-in-One (AIO) Equipment SAT CI150

| Screen Size     | 15 inches              |  |
|-----------------|------------------------|--|
| Aspect Ratio    | 7:3                    |  |
| Processor       | Intel® Haswell Core™i5 |  |
| MTBF (Lifespan) | 50.000 Hours           |  |