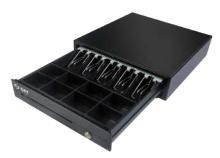

#### FEATURES

- ✓ Work 24/7.
- ✓ Modern and compact design.
- ✓ High-resistance plastic coin tray.
- ✓ Metal structure/frame.
- ✓ Ideal solution for high-traffic environments.
- ✓ High weight resistance (for heavy coin loads).
- Metal bill holder.

Designed to provide an ideal compact experience thanks to their dedicated compartments for coins and bills. Built with metal components for enhanced durability.

 $\mathbb{P}$ 

Stores

TARGET MARKETS AND USES

www.satpcs.com

|              | SPECIFICATIONS                             | DESCRIPTION                                                |
|--------------|--------------------------------------------|------------------------------------------------------------|
| Operation    | Operational Life                           | 1,000,000+ cycles                                          |
|              | Opening                                    | Key Lock<br>Auto-Open<br>Mechanical Opening                |
|              | Bill Compartment                           | 5x Bill compartments                                       |
| Layout       | Coin compartment<br>Additional compartment | 8x Goin compartments<br>Windows 7/8/10 32bit,64bit / Linux |
|              | Structure                                  | Metal                                                      |
| Physical     | Color                                      | Black                                                      |
| Construction | Finish                                     | Hybrid-texture powder coating                              |
|              | Тгау                                       | High-resistance plastic<br>(fully removable modular tray)  |
|              | Wheels                                     | Polyurethane-coated metal tray                             |
|              | Manufacturing                              | Cold-formed electrogalvanized steel roll                   |
| Measurements | Equipment                                  | 410mm x 420mm x 100mm (WxHxD)                              |
|              | Packaging                                  | 47cm x 48cm x 17cm (WxHxD)                                 |
|              | Net Weight                                 | 7.8 Kg                                                     |
|              | Gross Weight                               | 8.8 Kg                                                     |
| Connection   | RJII                                       | 1x RJ11                                                    |