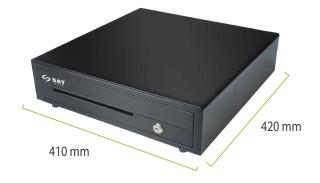

# **MEASUREMENTS**

The specifications are subject to change without prior notice. Please read the instruction manual carefully to ensure proper use of the equipment.

www.satpcs.com

|              | SPECIFICATIONS                             | DESCRIPTION                                                |
|--------------|--------------------------------------------|------------------------------------------------------------|
| Operation    | Operational Life                           | 1,000,000+ cycles                                          |
|              | Opening                                    | Key Lock<br>Auto-Open<br>Mechanical Opening                |
|              | Bill Compartment                           | 5x Bill compartments                                       |
| Layout       | Coin compartment<br>Additional compartment | 8x Goin compartments<br>Windows 7/8/10 32bit,64bit / Linux |
|              | Structure                                  | Metal                                                      |
| Physical     | Color                                      | Black                                                      |
| Construction | Finish                                     | Hybrid-texture powder coating                              |
|              | Тгау                                       | High-resistance plastic<br>(fully removable modular tray)  |
|              | Wheels                                     | Polyurethane-coated metal tray                             |
|              | Manufacturing                              | Cold-formed electrogalvanized steel roll                   |
| Measurements | Equipment                                  | 410mm x 420mm x 100mm (WxHxD)                              |
|              | Packaging                                  | 47cm x 48cm x 17cm (WxHxD)                                 |
|              | Net Weight                                 | 7.8 Kg                                                     |
|              | Gross Weight                               | 8.8 Kg                                                     |
| Connection   | RJII                                       | 1x RJ11                                                    |