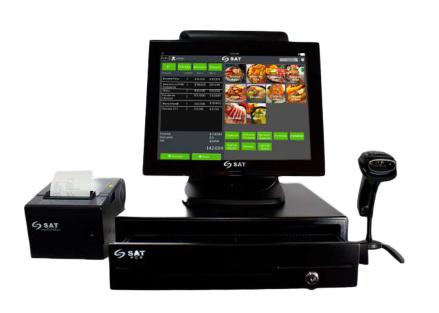

## **Complementary Products for a Complete POS Solution**

#### All-in-One (AIO) Equipment SAT CI150

| Screen Size     | 15 inches              |  |
|-----------------|------------------------|--|
| Aspect Ratio    | 7:3                    |  |
| Processor       | Intel® Haswell Core™i5 |  |
| MTBF (Lifespan) | 50.000 Hours           |  |

### **Barcode Scanner**

#### SAT LD101R PLUS

| Technology | Linear Laser Imaging |
|------------|----------------------|
| Decoding   | 1D                   |
| Scan Rate  | 300 scans/second     |

#### Thermal Printer SAT 38T

| Print Speed   | Máx. 300mm/s    |
|---------------|-----------------|
| Paper Size    | 58mm/80mm       |
| Paper Cutting | Partial or full |