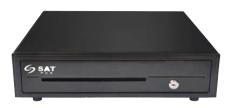

#### FEATURES

- ✓ Work 24/7.
- ✓ Modern and compact design.
- ✓ High-resistance plastic coin tray.
- ✓ Metal structure/frame.
- ✓ Ideal solution for high-traffic environments.
- ✓ High weight resistance (for heavy coin loads).
- Metal bill holder.

Designed to provide an ideal compact experience thanks to their dedicated compartments for coins and bills. Built with metal components for enhanced durability.

 $\mathbb{P}$ 

Stores

TARGET MARKETS AND USES

www.satpcs.com

|              | SPECIFICATIONS                             | DESCRIPTION                                                |
|--------------|--------------------------------------------|------------------------------------------------------------|
| Operation    | Operational Life                           | 1,000,000+ cycles                                          |
|              | Opening                                    | Key Lock<br>Auto-Open<br>Mechanical Opening                |
|              | Bill Compartment                           | 5x Bill compartments                                       |
| Layout       | Coin compartment<br>Additional compartment | 8x Goin compartments<br>Windows 7/8/10 32bit,64bit / Linux |
|              | Structure                                  | Metal                                                      |
| Physical     | Color                                      | Black                                                      |
| Construction | Finish                                     | Hybrid-texture powder coating                              |
|              | Тгау                                       | High-resistance plastic<br>(fully removable modular tray)  |
|              | Wheels                                     | Polyurethane-coated metal tray                             |
|              | Manufacturing                              | Cold-formed electrogalvanized steel roll                   |
| Measurements | Equipment                                  | 410mm x 420mm x 100mm (WxHxD)                              |
|              | Packaging                                  | 47cm x 48cm x 17cm (WxHxD)                                 |
|              | Net Weight                                 | 7.8 Kg                                                     |
|              | Gross Weight                               | 8.8 Kg                                                     |
| Connection   | RJII                                       | 1x RJ11                                                    |