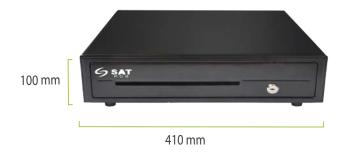

# **MEASUREMENTS**

The specifications are subject to change without prior notice. Please read the instruction manual carefully to ensure proper use of the equipment.

www.satpcs.com

|              | SPECIFICATIONS                             | DESCRIPTION                                                |
|--------------|--------------------------------------------|------------------------------------------------------------|
| Operation    | Operational Life                           | 1,000,000+ cycles                                          |
|              | Opening                                    | Key Lock<br>Auto-Open<br>Mechanical Opening                |
|              | Bill Compartment                           | 5x Bill compartments                                       |
| Layout       | Coin compartment<br>Additional compartment | 8x Goin compartments<br>Windows 7/8/10 32bit,64bit / Linux |
|              | Structure                                  | Metal                                                      |
| Physical     | Color                                      | Black                                                      |
| Construction | Finish                                     | Hybrid-texture powder coating                              |
|              | Тгау                                       | High-resistance plastic<br>(fully removable modular tray)  |
|              | Wheels                                     | Polyurethane-coated metal tray                             |
|              | Manufacturing                              | Cold-formed electrogalvanized steel roll                   |
| Measurements | Equipment                                  | 410mm x 420mm x 100mm (WxHxD)                              |
|              | Packaging                                  | 47cm x 48cm x 17cm (WxHxD)                                 |
|              | Net Weight                                 | 7.8 Kg                                                     |
|              | Gross Weight                               | 8.8 Kg                                                     |
| Connection   | RJII                                       | 1x RJ11                                                    |