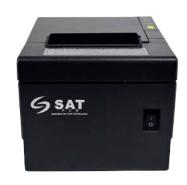

#### Thermal Printer SAT 38T

| Print Speed   | Máx. 300mm/s    |
|---------------|-----------------|
| Paper Size    | 58mm/80mm       |
| Paper Cutting | Partial or full |