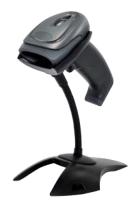

### **Barcode Scanner**

#### SAT LD101R PLUS

| Technology | Linear Laser Imaging |
|------------|----------------------|
| Decoding   | 1D                   |
| Scan Rate  | 300 scans/second     |