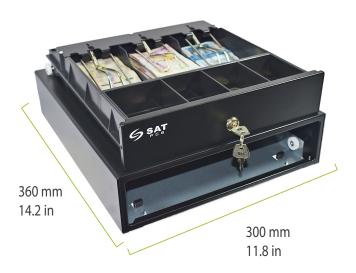

# PRODUCT WARRANTY

\*Specifications are subject to change without notice.

www.satpcs.com

INDUSTRIES

lars an

| SPECIFICATION            |                        | DESCRIPTION                                                                      |
|--------------------------|------------------------|----------------------------------------------------------------------------------|
| Operation                | Lifespam               | +1'000.000 cycles                                                                |
| 000101011                | Opening                | Automatic Opening Mechanism<br>Key Opening Mechanism<br>Lever for manual opening |
|                          | Compartment for bills  | 3x compartments for bills                                                        |
| Distribution             | Compartment for coins  | 4x compartment for coins                                                         |
|                          | Additional compartment | N/A                                                                              |
|                          | Structure              | Metallic                                                                         |
| Physical<br>Construction | Color                  | Black                                                                            |
|                          | Coating                | Hybrid texture powder coating                                                    |
|                          | Tray                   | High strength plastic                                                            |
|                          | Mechanism              | Polyurethane on plastic tray.                                                    |
|                          | Metal Specs            | Cold formed electrogalvanized steel coil                                         |
| Dimension                | Equipment Dimension    | 300mm x 360mm x 80mm / 11.8 in x 14.2 in x 3.1 in (WxHxD)                        |
|                          | Packaging Dimension    | 31cm x 41cm x 13cm / 12.2 in x 16.1 in x 5.11 in (WxHxD)                         |
|                          | Net Weigth             | 3.5 Kg / 7.9 lbs                                                                 |
|                          | Gross Weigth           | 4.0 Kg / 8.8 lbs                                                                 |
| Connection               | RJ11 Modular           | ix RJII                                                                          |

**Dimensions** 

\*Specifications are subject to change without notice.