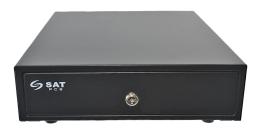

Our **RS100** cash drawers are meticulously crafted to provide the perfect combination of elegance, versatility, and reliability, making them ideal for your company's **24/7** operations. The **RS100** series offers a range of options, including automatic opening triggered by the receipt printer or computer, as well as manual opening using a key. These cash drawers are well-suited for retail markets, supermarkets, corporate environments, and any point-of-sale location that handles cash transactions on a regular basis.

# PRODUCT WARRANTY

\*Specifications are subject to change without notice.

www.satpcs.com

INDUSTRIES

lars an

| SPECIFICATION            |                        | DESCRIPTION                                                                      |
|--------------------------|------------------------|----------------------------------------------------------------------------------|
| Operation                | Lifespam               | +1'000.000 cycles                                                                |
| 000101011                | Opening                | Automatic Opening Mechanism<br>Key Opening Mechanism<br>Lever for manual opening |
|                          | Compartment for bills  | 3x compartments for bills                                                        |
| Distribution             | Compartment for coins  | 4x compartment for coins                                                         |
|                          | Additional compartment | N/A                                                                              |
|                          | Structure              | Metallic                                                                         |
| Physical<br>Construction | Color                  | Black                                                                            |
|                          | Coating                | Hybrid texture powder coating                                                    |
|                          | Tray                   | High strength plastic                                                            |
|                          | Mechanism              | Polyurethane on plastic tray.                                                    |
|                          | Metal Specs            | Cold formed electrogalvanized steel coil                                         |
| Dimension                | Equipment Dimension    | 300mm x 360mm x 80mm / 11.8 in x 14.2 in x 3.1 in (WxHxD)                        |
|                          | Packaging Dimension    | 31cm x 41cm x 13cm / 12.2 in x 16.1 in x 5.11 in (WxHxD)                         |
|                          | Net Weigth             | 3.5 Kg / 7.9 lbs                                                                 |
|                          | Gross Weigth           | 4.0 Kg / 8.8 lbs                                                                 |
| Connection               | RJ11 Modular           | ix RJII                                                                          |