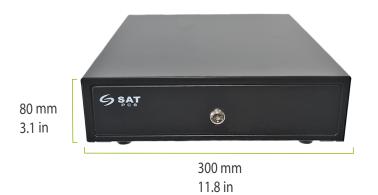

# PRODUCT WARRANTY

\*Specifications are subject to change without notice.

www.satpcs.com

INDUSTRIES

lars an

| SPECIFICATION            |                        | DESCRIPTION                                                                      |
|--------------------------|------------------------|----------------------------------------------------------------------------------|
| Operation                | Lifespam               | +1'000.000 cycles                                                                |
| 000101011                | Opening                | Automatic Opening Mechanism<br>Key Opening Mechanism<br>Lever for manual opening |
|                          | Compartment for bills  | 3x compartments for bills                                                        |
| Distribution             | Compartment for coins  | 4x compartment for coins                                                         |
|                          | Additional compartment | N/A                                                                              |
|                          | Structure              | Metallic                                                                         |
| Physical<br>Construction | Color                  | Black                                                                            |
|                          | Coating                | Hybrid texture powder coating                                                    |
|                          | Tray                   | High strength plastic                                                            |
|                          | Mechanism              | Polyurethane on plastic tray.                                                    |
|                          | Metal Specs            | Cold formed electrogalvanized steel coil                                         |
| Dimension                | Equipment Dimension    | 300mm x 360mm x 80mm / 11.8 in x 14.2 in x 3.1 in (WxHxD)                        |
|                          | Packaging Dimension    | 31cm x 41cm x 13cm / 12.2 in x 16.1 in x 5.11 in (WxHxD)                         |
|                          | Net Weigth             | 3.5 Kg / 7.9 lbs                                                                 |
|                          | Gross Weigth           | 4.0 Kg / 8.8 lbs                                                                 |
| Connection               | RJ11 Modular           | ix RJII                                                                          |

**Dimensions** 

\*Specifications are subject to change without notice.