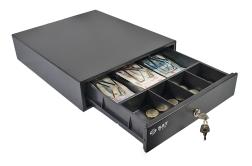

#### CHARACTERISTICS

- ✓ Work 24/7
- $\checkmark$  Compact and modern design
- ✓ Overplastic coin tray
- ✓ Metal structure
- ✓ Ideal solution for high traffic.
- $\checkmark$  Great resistance to the weight of coins.
- ✓ 4 coin slots
- ✓ 3 bill slots

#### **DESCRIPTION:**

SSAT

SAT POS solutions are custom-designed exclusively for your business. Streamline, optimize, and effectively enhance your processes, delivering the **optimal experience** your employees require and your customers desire.

Our **RS100** cash drawers are meticulously crafted to provide the perfect combination of elegance, versatility, and reliability, making them ideal for your company's **24/7** operations. The **RS100** series offers a range of options, including automatic opening triggered by the receipt printer or computer, as well as manual opening using a key. These cash drawers are well-suited for retail markets, supermarkets, corporate environments, and any point-of-sale location that handles cash transactions on a regular basis.