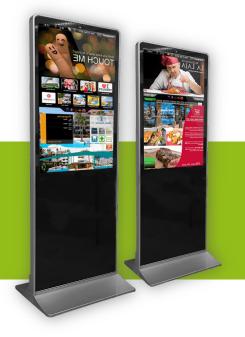

### FEATURES

- Modern and durable design.
- Ideal for digital signage solutions.
- ✓ Built on a durable aluminum chassis and frame.
- Long-lasting multi-touch screen technology.
- ✓ Floor installation as a trafficstopping display.
- ✓ Available in two sizes: 49-inch and 55-inch screens.
- Designed for heavy-duty 24/7 operation.

### DESCRIPTION

SAT Interactive Kiosks: Redefining Customer Engagement with the K149 & K155 Models.

Experience the future of customer interaction with SAT's floor-standing touchscreen totem kiosks—innovative self-service solutions designed to transform engagement across industries. The K149 and K155 models combine sleek, modern design with robust functionality, offering an intuitive touch interface that empowers users to seamlessly navigate digital content, access real-time product details, and complete transactions autonomously.

## **LIGHTWEIGHT & ELEGANT DESIGN**

A sleek, lightweight, and industrial design. Featuring a new ultra-slim profile, it's ideal for all installation environments requiring self-service operation.

Crafted with high-durability tempered glass and a full metal casing, this design guarantees long-lasting performance in demanding settings.

## **INTERACTIVE OPERATION**

The advertising kiosk line, available in 49" or 55" versions, delivers fully interactive functionality through infrared touchscreen technology.

Featuring 10-point multi-touch capability, these kiosks support seamless operation of any software for digital content management.