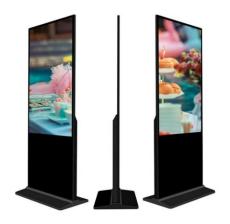

### FEATURES

- Modern and durable design.
- Ideal for digital signage solutions.
- ✓ Built on a durable aluminum chassis and frame.
- Long-lasting multi-touch screen technology.
- ✓ Floor installation as a trafficstopping display.
- ✓ Available in two sizes: 49-inch and 55-inch screens.
- Designed for heavy-duty 24/7 operation.

### DESCRIPTION

SAT Interactive Kiosks: Redefining Customer Engagement with the K149 & K155 Models.

Experience the future of customer interaction with SAT's floor-standing touchscreen totem kiosks—innovative self-service solutions designed to transform engagement across industries. The K149 and K155 models combine sleek, modern design with robust functionality, offering an intuitive touch interface that empowers users to seamlessly navigate digital content, access real-time product details, and complete transactions autonomously.

## **LIGHTWEIGHT & ELEGANT DESIGN**

A sleek, lightweight, and industrial design. Featuring a new ultra-slim profile, it's ideal for all installation environments requiring self-service operation.

Crafted with high-durability tempered glass and a full metal casing, this design guarantees long-lasting performance in demanding settings.