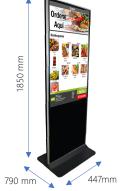

tent management.

### Self-Service:

Ideal for end-user self-service applications, these kiosks support digital signage operations and information displays in malls, banks, and transportation terminals.





#### Touch Operation:

Features an industrial-grade multi-touch screen with high durability and environmental resilience for demanding settings.

### High-Resolution Display:

Equipped with Full HD (FHD/1080p) resolution - the current industry standard for crisp visual performance.



Engineered for flawless 24/7 continuous operation under extreme conditions.





### **MARKETS AND APPLICATIONS**





Banks









Transport terminal









Specifications are subject to change without prior notice. Please read the instruction manual carefully to ensure proper use of the equipment.



USB RJ45 ON/OFF



## **LIGHTWEIGHT & ELEGANT DESIGN**

A sleek, lightweight, and industrial design. Featuring a new ultra-slim profile, it's ideal for all installation environments requiring self-service operation.

Crafted with high-durability tempered glass and a full metal casing, this design guarantees long-lasting performance in demanding settings.

## **INTERACTIVE OPERATION**

The advertising kiosk line, available in 49" or 55" versions, delivers fully interactive functionality through infrared touchscreen technology.

Featuring 10-point multi-touch capability, these kiosks support seamless operation of any software for digital content management.





# **DIGITAL CONTENT MANAGEMENT**

The kiosks (or totems) offer software compatibility for digital signage and content management.