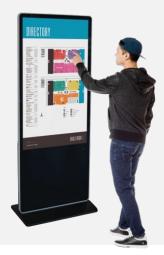

### Self-Service:

Ideal for end-user self-service applications, these kiosks support digital signage operations and information displays in malls, banks, and transportation terminals.

#### Touch Operation:

Features an industrial-grade multi-touch screen with high durability and environmental resilience for demanding settings.

## **INTERACTIVE OPERATION**

The advertising kiosk line, available in 49" or 55" versions, delivers fully interactive functionality through infrared touchscreen technology.

Featuring 10-point multi-touch capability, these kiosks support seamless operation of any software for digital content management.

# **DIGITAL CONTENT MANAGEMENT**

The kiosks (or totems) offer software compatibility for digital signage and content management. Their 49" or 55" screens enable crisp digital content display and projection.