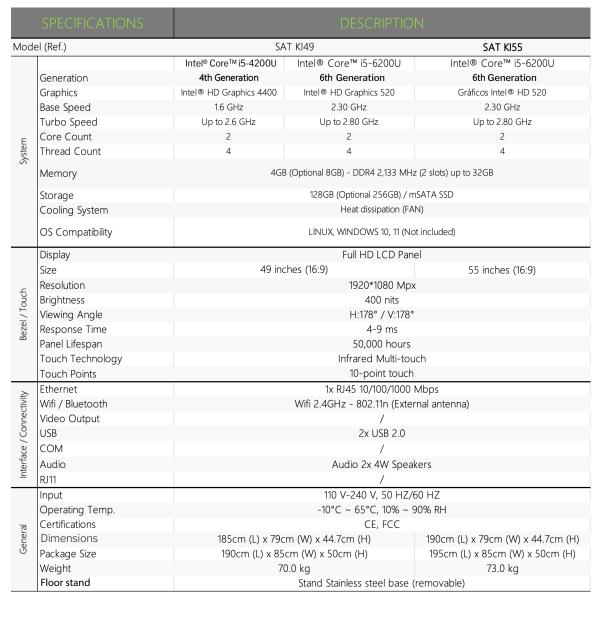

reliable 24/7 operation.



#### **Software Compatibility**: The advertising kiosk line offers specialized software compatibility for digital content management.

### Self-Service:

Ideal for end-user self-service applications, these kiosks support digital signage operations and information displays in malls, banks, and transportation terminals.





#### Touch Operation:

Features an industrial-grade multi-touch screen with high durability and environmental resilience for demanding settings.

### High-Resolution Display:

Equipped with Full HD (FHD/1080p) resolution - the current industry standard for crisp visual performance.



Engineered for flawless 24/7 continuous operation under extreme conditions.





### **MARKETS AND APPLICATIONS**





Banks









Transport terminal









Specifications are subject to change without prior notice. Please read the instruction manual carefully to ensure proper use of the equipment.



USB RJ45 ON/OFF



## **LIGHTWEIGHT & ELEGANT DESIGN**

A sleek, lightweight, and industrial design. Featuring a new ultra-slim profile, it's ideal for all installation environments requiring self-service operation.

Crafted with high-durability tempered glass and a full metal casing, this design guarantees long-lasting performance in demanding settings.

## **INTERACTIVE OPERATION**

The advertising kiosk line, available in 49" or 55" versions, delivers fully interactive functionality through infrared touchscreen technology.

Featuring 10-point multi-touch capability, these kiosks support seamless operation of any software for digital content