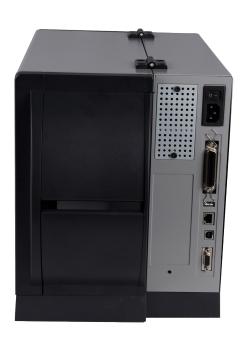

#### MARKET AND APPLICATIONS

Logistics

Transport

Supermarkets

Easy printhead change and upgrade. 203 DPI to 300 DPI.

Multiple connection interfaces. USB - Serial - Ethernet

|                                                                     | SPECIFICATIONS        | SAT XT46                                                                                                                                                                                                                                                                                                                                                                                                                                                                        |
|---------------------------------------------------------------------|-----------------------|---------------------------------------------------------------------------------------------------------------------------------------------------------------------------------------------------------------------------------------------------------------------------------------------------------------------------------------------------------------------------------------------------------------------------------------------------------------------------------|
|                                                                     | Print Method          | Thermal transfer / direct thermal                                                                                                                                                                                                                                                                                                                                                                                                                                               |
| Print                                                               | Resolution            | 203 dpi / 6 ips                                                                                                                                                                                                                                                                                                                                                                                                                                                                 |
|                                                                     | Maximum print speed   | Optional 300 dpi / 6 ips                                                                                                                                                                                                                                                                                                                                                                                                                                                        |
|                                                                     | Maximum print width   | 104 mm                                                                                                                                                                                                                                                                                                                                                                                                                                                                          |
|                                                                     | Maximum print length  | 2286 mm (203 dpi)                                                                                                                                                                                                                                                                                                                                                                                                                                                               |
|                                                                     |                       | 1524 mm (300 dpi)                                                                                                                                                                                                                                                                                                                                                                                                                                                               |
|                                                                     | Protocol              | OPL ZPL-II, TSPL                                                                                                                                                                                                                                                                                                                                                                                                                                                                |
| Electrical                                                          | Input                 | AC 100-240V, 50/60Hz                                                                                                                                                                                                                                                                                                                                                                                                                                                            |
|                                                                     | Output                | DC 24V, IO.5A                                                                                                                                                                                                                                                                                                                                                                                                                                                                   |
| Detection                                                           | Sensor                | Detection of out of paper, out of ribbon, open head, head temperature, motor temperature,                                                                                                                                                                                                                                                                                                                                                                                       |
| Media                                                               | Туреѕ                 | Continuous paper, spaces, black mark, label with hole, semi-gloss coated.<br>Synthetic paper label, vinyl, textile tape.                                                                                                                                                                                                                                                                                                                                                        |
|                                                                     | Width                 | 25 mm ~ I20 mm                                                                                                                                                                                                                                                                                                                                                                                                                                                                  |
|                                                                     | Thickness             | 80 µm ~ 250 µm                                                                                                                                                                                                                                                                                                                                                                                                                                                                  |
|                                                                     | Core diameter         | L5"/3"(ID.); Mex. IO"(DD.)                                                                                                                                                                                                                                                                                                                                                                                                                                                      |
| Ribbon                                                              | Туре                  | Wax - Wax/Resin - Resin - Washable Resin.                                                                                                                                                                                                                                                                                                                                                                                                                                       |
|                                                                     | Width                 | 30 mm ~ 110 mm                                                                                                                                                                                                                                                                                                                                                                                                                                                                  |
|                                                                     | Long                  | 450m                                                                                                                                                                                                                                                                                                                                                                                                                                                                            |
|                                                                     | Core diameter         | Unch                                                                                                                                                                                                                                                                                                                                                                                                                                                                            |
| Software                                                            | Label design software | Bartender Ultralite - SatLabelDesigner                                                                                                                                                                                                                                                                                                                                                                                                                                          |
|                                                                     | Controller            | Seagull Driver: Windows 7.8,10                                                                                                                                                                                                                                                                                                                                                                                                                                                  |
|                                                                     | GUILL UIIGI           | SAT Driver: Linux, MacOS                                                                                                                                                                                                                                                                                                                                                                                                                                                        |
| Sources                                                             | Resident sources      | Bitmap fonts: 8.12.16.24.32 y OCR Bitmap fonts A and 8: 910°, 1800°, 270° rotatable up to a maximum of 10 times, extendable horizontally and vertically. TIF font: Monotype CG Triumvirate <sup>™</sup> .                                                                                                                                                                                                                                                                       |
|                                                                     | Downloaded fonts      | Scalable true type funt  Bitmap fonts: 81/216,24,32 rotating. Individual characters rotatable through 90°, 180°, 270° Asian fonts: 16x16,24x24, Traditional Traditional Chinese, Simplified Chinese Japanese, Korean TIF fonts: 90°, 180° 270° giratorio.                                                                                                                                                                                                                       |
| Barcodes                                                            | D                     | Code 39. Code 93. EAN 8/13 (add on 2 6 5).UPC A/E (add on 2 6 5).12 of 5 6 12 of 5 with  Shipping Bearer Bars. Codebar. Code/28 subset A. B. C). EAN 128. RPS 128. UCC.128. UCC/EAN  128K-Mart. Random Weight-Post NEUTIF K.China Postalcode. HIBC. MSI, Plessey, Telepan. FINI,  GSI DataBar. German Post Code. Planet II 6 13 digit. Japanese. Postnet. I 2 of 5 with human  readable check digit. Standard 2 of 5. Industrial 2 of 5. Lognars. Code II. Code 48, Cadelblock. |
|                                                                     | 2D                    | PDF417, Data matrix code, Maxi Code, OR code, Micro PDF417, Micro OR code, Aztec code.                                                                                                                                                                                                                                                                                                                                                                                          |
| Interfaces                                                          | Standard interface    | USB Type B ×1, USB HOST ×3, RJ45 ×1, RS232 (9-Pin) ×1                                                                                                                                                                                                                                                                                                                                                                                                                           |
|                                                                     | Optional interface    | Wi-Fi                                                                                                                                                                                                                                                                                                                                                                                                                                                                           |
| Display                                                             |                       | 3.5 Inch - color Display                                                                                                                                                                                                                                                                                                                                                                                                                                                        |
| RTC Function  Mamanu RAM                                            |                       | Yes<br>32 MB                                                                                                                                                                                                                                                                                                                                                                                                                                                                    |
| Memory                                                              | Flash                 | 128 MB                                                                                                                                                                                                                                                                                                                                                                                                                                                                          |
| Environment                                                         |                       | 0 to 50 °C humidity 52% to 85% non-condensing                                                                                                                                                                                                                                                                                                                                                                                                                                   |
| Storage                                                             |                       | -40 to 60 °C humidity 10% to 90% non condensing  Peeling module, rewinding module, slitting module (both guillatine and                                                                                                                                                                                                                                                                                                                                                         |
| Options and accessories                                             |                       | rotary type) androtary type                                                                                                                                                                                                                                                                                                                                                                                                                                                     |
| Dimensions (L x W x H)                                              |                       | 460.4 × 263.6 × 330.5mm                                                                                                                                                                                                                                                                                                                                                                                                                                                         |
| Weight (kg)                                                         |                       | 07.50 pp. pp. pp. pp.                                                                                                                                                                                                                                                                                                                                                                                                                                                           |
|                                                                     |                       |                                                                                                                                                                                                                                                                                                                                                                                                                                                                                 |
| Certifications  Approval  Specifications are subject to change with |                       | CE, FCC, CCC, BIS, CB,  UL, RoHS, WEEE                                                                                                                                                                                                                                                                                                                                                                                                                                          |