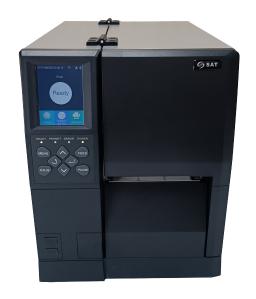

# SAT XT46

### **DESCRIPTION:**

The SAT XT46 thermal transfer printer with 4 inch printing width, has a label detection and printing system that allows accurate and high quality prints, it can process high volumes of labels per day and an integrated LCD panel with 8 control buttons simplifies both configuration and system operation.

Printing width up to 4".

3.5" Multilanguage color LCD panel.