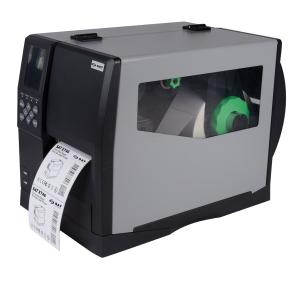

# SAT XT46

### **DESCRIPTION:**

The SAT XT46 thermal transfer printer with 4 inch printing width, has a label detection and printing system that allows accurate and high quality prints, it can process high volumes of labels per day and an integrated LCD panel with 8 control buttons simplifies both configuration and system operation.