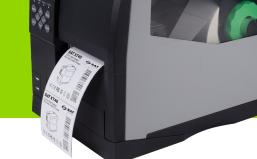

# SAT XT46

### **DESCRIPTION:**

The SAT XT46 thermal transfer printer with 4 inch printing width, has a label detection and printing system that allows accurate and high quality prints, it can process high volumes of labels per day and an integrated LCD panel with 8 control buttons simplifies both configuration and system operation.

Printing width up to 4".

3.5" Multilanguage color LCD panel.