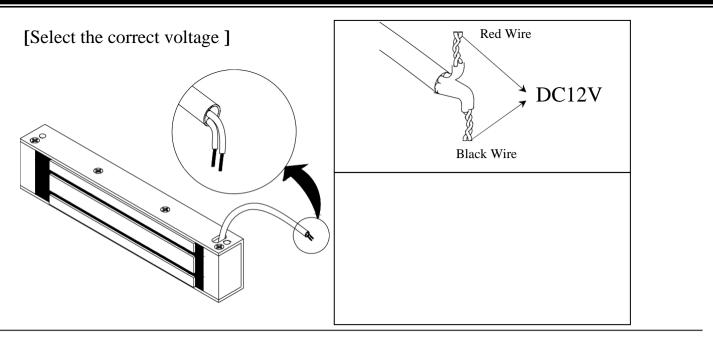

# **Electromagnetic Lock Specification:**

| Model                             | SAT EL350S                                                           |
|-----------------------------------|----------------------------------------------------------------------|
| <b>Power Supply (Recommended)</b> | 12VDC 2A                                                             |
| <b>Operation current</b>          | 380mA/12VDC                                                          |
| Door sensor                       | Reed Switch                                                          |
| Application                       | Out-swing door and In-swing door                                     |
| Holding force                     | 300lbs                                                               |
| <b>Operation temperature</b>      | $35^{\circ}C \pm 5^{\circ}C$ (Inside air temperature $30^{\circ}C$ ) |
| Weight                            | 1Kg                                                                  |