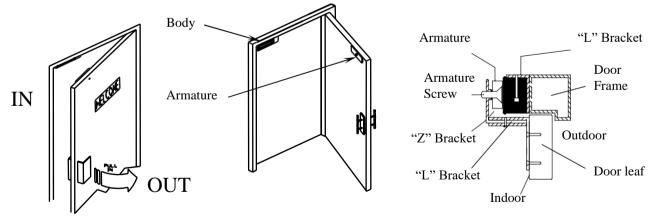

### **Installation instruction:**

When installing magnetic lock user should be sure of type of door used magnetic lock is specifically for the use of out-swing door.

[Out-swing door]

[Installation diagram]