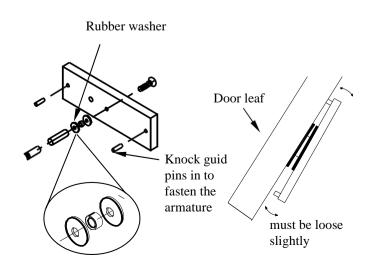

### **Installation instruction:**

When installing magnetic lock user should be sure of type of door used magnetic lock is specifically for the use of out-swing door.

[Out-swing door]

[Installation diagram]