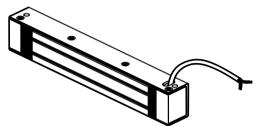

#### Suitable for:

- Out Swing door
- High traffic doors
- Control Access applications
- 170X41.5X20.5(mm)

### **Installation instruction:**

When installing magnetic lock user should be sure of type of door used magnetic lock is specifically for the use of out-swing door.

[Out-swing door]

[Installation diagram]