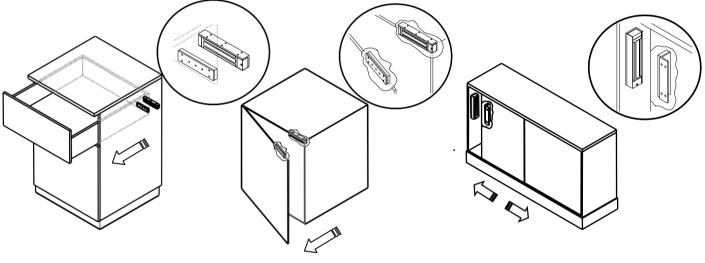

## [For drawer installation diagram]

\*Option "L bracket " to be used for fitting